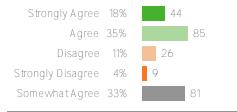

## Q.1: Students in my school can disagree with each other without using physical contact.

Favorable: 79%