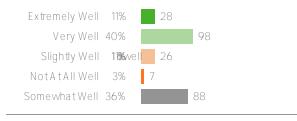

#### Q.3: do not worry a out my physical safety while at school.

Favorable: **66%** 