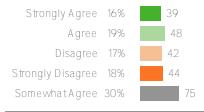

# Lakeview

2023-2024 Student Survey Fall 2023

# **Academic preparation**

#### **School Climate**

Your all geage



#### **School Safety**

Your average

**72**%

249 responses

District average: **70%** Washington Elementary School District

How did people respond?

## Q.1: Students in my school can disagree with each other without using physical contact.



Favorable: 79%

### Q.2: Students in my school do not ully other students.



Favorable: 50%

#### Q.3: do not worry a out my physical safety while at school.



Favorable: **66%** 

#### Q.4: f a student is ullied in school they now how to get help.



Favorable: 93%

#### ? stwell do ddista out ot ith studiyow?

#### **Social Awareness**

Your average
81%
249 responses

District average: **79%** Washington Elementary School District

How did people respond?

### Q.1: How well do you understand other people s thoughts and ideas?



Favorable: 79%

## Q.2: How much do you care a out other people s feelings?



Favorable: 94%

#### Q.3: How well do you get along with students you don t now?

Get A lyamey & k.trtelen B liv.

%r >

Favorab **73%** 

# Q.5: How clearly are you a le to name and understand your feelings?



## Q.6: hen others disagree with you how respe