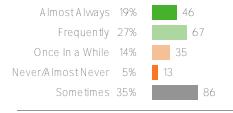

## Q.1: How often do you get so focused on activities in your classes that you lose trac of time?

Favorable: 70%