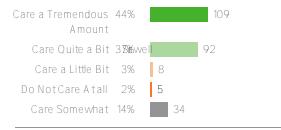

District average: **70%** Washington Elementary School District

How did people respond?

## Q.1: Students in my school can disagree with each other without using physical contact.



Favorable: 79%

### Q.2: Students in my school do not ully other students.



Favorable: 50%

#### Q.3: do not worry a out my physical safety while at school.



Favorable: **66%** 

#### Q.4: f a student is ullied in school they now how to get help.



Favorable: 93%

#### ? stwell do ddista out ot ith studiyow?

#### **Social Awareness**

Your average
81%
249 responses

District average: **79%** Washington Elementary School District

How did people respond?

### Q.1: How well do you understand other people s thoughts and ideas?



Favorable: 79%

## Q.2: How much do you care a out other people s feelings?



Favorable: 94%

#### Q.3: How well do you get along with students you don t now?

Get A lyamey & k.trtelen B liv.

%r >

Favorab **73%** 

# Q.5: How clearly are you a le to name and understand your feelings?



## Q.6: hen others disagree with you how respectful are you of their views?

Extremely Respectful 2140 mEê

Favorable: **75%** 

# **Student Engagement**

Your average

64%

249 responses

District average: **59%** Washington Elementary School District

How did people respond?

## Q.1: How often do you get so focused on activities in your classes that you lose trac of time?



Favorable: 70%

### Q.2: hen you are not in school how often do you tal a out ideas from your classes?



Favorable: 57%

# **Supportive Relationships**

Your average

| <b>88%</b> 249 responses |     |