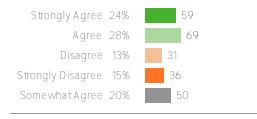

#### Q.3: do not worry a out my physical safety while at school.

Favorable: **66%** 