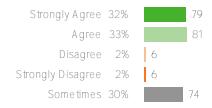

#### Q.4: f a student is ullied in school they now how to get help.

Favorable: 93%